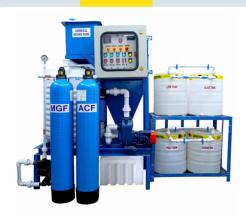

#### **RO Water Purifier Service**

Our RO Water Purifier Service ensures clean, safe drinking water by providing expert maintenance, repair, and filter replacement. Ideal for homes and offices, it removes impurities, heavy metals, and contaminants, ensuring fresh-tasting water. Reliable service for enhanced performance and longevity.

Capacity: Suitable for all RO models
Filter replacement and membrane cleaning
UV, UF, and TDS level check
Leak detection and repair
Professional service at your doorstep