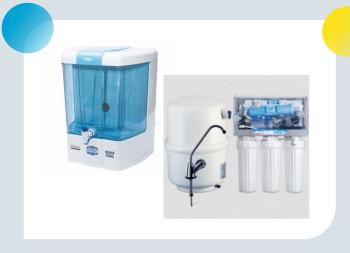

#### **RO Water Purifier Service**

Our RO Water Purifier Service ensures clean, safe drinking water by providing expert maintenance, repair, and filter replacement. Ideal for homes and offices, it removes impurities, heavy metals, and contaminants, ensuring fresh-tasting water. Reliable service for enhanced performance and longevity.

Capacity: Suitable for all RO models
Filter replacement and membrane cleaning
UV, UF, and TDS level check
Leak detection and repair
Professional service at your doorstep